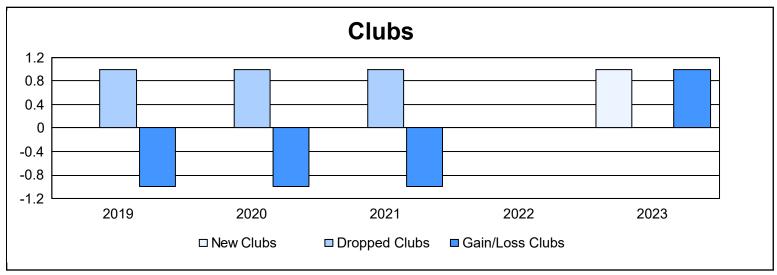

District 33 N As of June 2023 Cumulative

| Year      | New<br>Clubs | Dropped<br>Clubs | Gain/<br>Loss<br>Clubs | New<br>Members | Charter<br>Members | Reinstate<br>Members | Transfer<br>Members | Total<br>Member<br>Added | Total<br>Members<br>Dropped | Gain/<br>Loss<br>Members |
|-----------|--------------|------------------|------------------------|----------------|--------------------|----------------------|---------------------|--------------------------|-----------------------------|--------------------------|
| 2018-2019 | 0            | 1                | -1                     | 93             | 0                  | 5                    | 1                   | 99                       | 126                         | -27                      |
| 2019-2020 | 0            | 1                | -1                     | 62             | 1                  | 3                    | 11                  | 77                       | 90                          | -13                      |
| 2020-2021 | 0            | 1                | -1                     | 31             | 0                  | 3                    | 3                   | 37                       | 113                         | -76                      |
| 2021-2022 | 0            | 0                | 0                      | 77             | 1                  | 38                   | 5                   | 121                      | 161                         | -40                      |
| 2022-2023 | 1            | 0                | 1                      | 101            | 34                 | 3                    | 9                   | 147                      | 163                         | -16                      |
| Average   | 0            | 1                | 0                      | 73             | 7                  | 10                   | 6                   | 96                       | 131                         | -34                      |